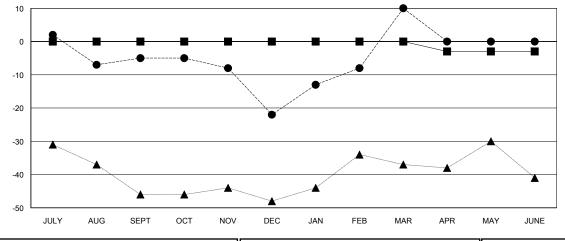

## GMT: STEVE ANTON LOCATION MICHIGAN GMT CA

| Clubs                 |               |           |               | Members               |                           |                         |                                              |
|-----------------------|---------------|-----------|---------------|-----------------------|---------------------------|-------------------------|----------------------------------------------|
| RESULTS FOR 2018-2019 |               |           |               | RESULTS FOR 2018-2019 |                           |                         |                                              |
| QUARTER               | NEW CLUB GOAL | NEW CLUBS | DROPPED CLUBS | QUARTER               | MEMBER GROWTH NET<br>GOAL | MEMBER GROWTH<br>ACTUAL | DROPPED MEMBERS ACTUAL (including transfers) |
| JULY/AUG/SEPT         | 0             | 0         | 0             | JULY/AUG/SEPT         | 0                         | 14                      | 18                                           |
| OCT/NOV/DEC           | 0             | 0         | 0             | OCT/NOV/DEC           | 0                         | 27                      | 42                                           |
| JAN/FEB/MAR           | 0             | 1         | 0             | JAN/FEB/MAR           | 0                         | 52                      | 19                                           |
| APR/MAY/JUNE          | 0             | 0         | 0             | APR/MAY/JUNE          | -3                        | 0                       | 0                                            |

## GOALS AND ACTUAL NEW CLUBS CUMULATIVE

| -■- MEMBER GROWTH NET GOAL        |  |  |  |
|-----------------------------------|--|--|--|
| - ● - MEMBER GROWTH ACTUAL        |  |  |  |
| - ▲ - LAST YEAR MEMBERSHIP ACTUAL |  |  |  |
|                                   |  |  |  |
|                                   |  |  |  |