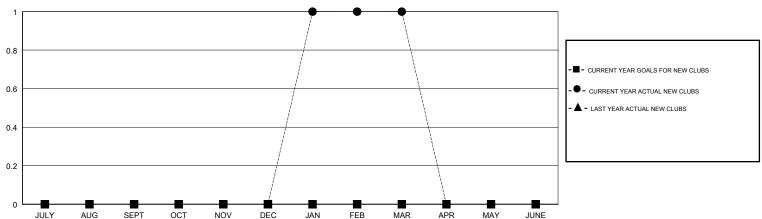

## GMT: STEVE ANTON LOCATION MICHIGAN GMT CA

| Clubs                 |               |           |               | Members               |                           |                         |                                              |
|-----------------------|---------------|-----------|---------------|-----------------------|---------------------------|-------------------------|----------------------------------------------|
| RESULTS FOR 2018-2019 |               |           |               | RESULTS FOR 2018-2019 |                           |                         |                                              |
| QUARTER               | NEW CLUB GOAL | NEW CLUBS | DROPPED CLUBS | QUARTER               | MEMBER GROWTH NET<br>GOAL | MEMBER GROWTH<br>ACTUAL | DROPPED MEMBERS ACTUAL (including transfers) |
| JULY/AUG/SEPT         | 0             | 0         | 0             | JULY/AUG/SEPT         | 0                         | 14                      | 18                                           |
| OCT/NOV/DEC           | 0             | 0         | 0             | OCT/NOV/DEC           | 0                         | 27                      | 42                                           |
| JAN/FEB/MAR           | 0             | 1         | 0             | JAN/FEB/MAR           | 0                         | 52                      | 19                                           |
| APR/MAY/JUNE          | 0             | 0         | 0             | APR/MAY/JUNE          | -3                        | 0                       | 0                                            |

## GOALS AND ACTUAL NEW CLUBS CUMULATIVE

| -■- MEMBER GROWTH NET GOAL        |  |  |  |
|-----------------------------------|--|--|--|
| - ● - MEMBER GROWTH ACTUAL        |  |  |  |
| - ▲ - LAST YEAR MEMBERSHIP ACTUAL |  |  |  |
|                                   |  |  |  |
|                                   |  |  |  |